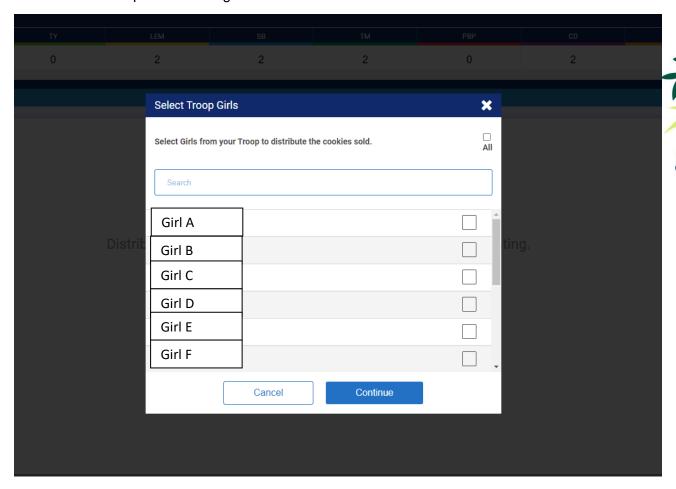

Then you will be able to select individual girls to distribute the sales to, or you can click the checkbox at the top to select all girls.

From there, it will pull up the list of girls that you selected, and you can divide them just like the Smart Booth divider. Click SAVE at the bottom of the page and then you are done!