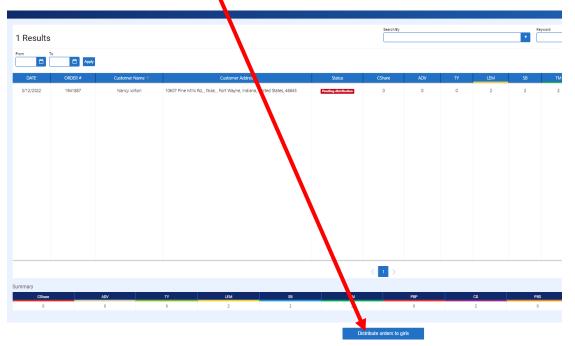

Click on that link to see any orders for your troop.

On the next page, you will see the list of orders. At the very bottom, there is a blue bar that reads Distribute orders to girls.

ales to, or you can click the