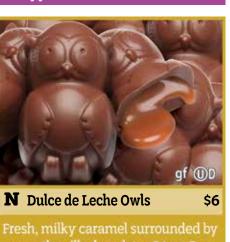

**M** Peanut Butter Bears

Milk chocolate bears with a smooth peanut butter filling. 6 oz. Box

Fat free! Chewy fruit slices in an assortment of flavors. 10.5 oz.

**P** Hot Cajun Crunch \$6 Cajun corn sticks, seasoned peanuts, pretzels and sesame sticks. 7 oz.