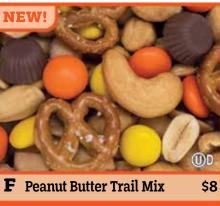

Creamy milk chocolate with a refreshing mint filled center. 6 oz.

Peanuts, peanut butter gems, peanut butter mini cups, mini pretzels and cashews. 7 oz. Bag

A classic favorite roasted & salted with sea salt. 8 oz.