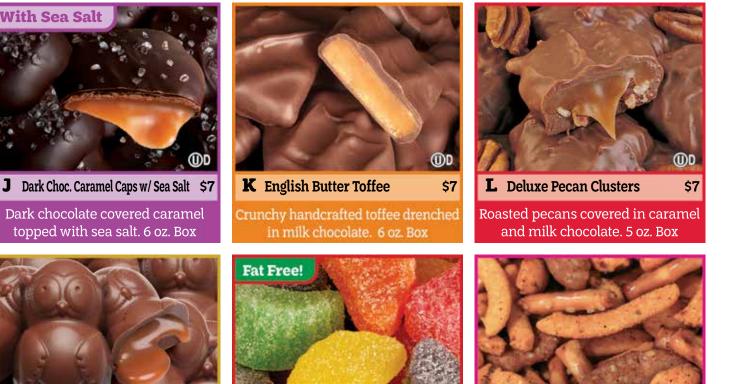

Cashews, almonds, peanuts and pecans with a touch of honey. 16 oz. Jar

Crunchy pretzels coated in rich dark chocolate and sprinkled with peppermint pieces. 6.5 oz.

**I** Chocolate Covered Raisins \$7

The plumpest raisins covered in smooth milk chocolate. 10 oz.

Creamy milk chocolate with a refreshing mint filled center. 6 oz.

Peanuts, peanut butter gems, peanut butter mini cups, mini pretzels and cashews. 7 oz. Bag

A classic favorite roasted & salted with sea salt. 8 oz.

\$8

**C** Whole Cashews

Almonds drenched in real dark chocolate with the classic cookie flavor. 7.25 oz.

Crunchy almonds covered in milk chocolate. 10 oz.

**H** Almond Butter Cups \$7 Creamy almond butter covered in rich milk chocolate. 6 oz. Box