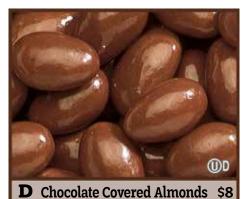

\$8

**C** Whole Cashews

Almonds drenched in real dark chocolate with the classic cookie flavor. 7.25 oz.

Crunchy almonds covered in milk chocolate. 10 oz.

**H** Almond Butter Cups \$7 Creamy almond butter covered in rich milk chocolate. 6 oz. Box