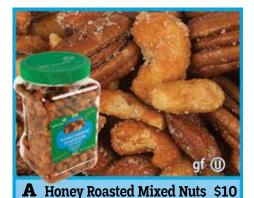

Cashews, almonds, peanuts and pecans with a touch of honey. 16 oz. Jar

Crunchy pretzels coated in rich dark chocolate and sprinkled with peppermint pieces. 6.5 oz.

**I** Chocolate Covered Raisins \$7

The plumpest raisins covered in smooth milk chocolate. 10 oz.