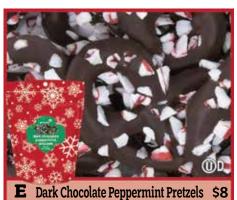

Cashews, almonds, peanuts and pecans with a touch of honey. 16 oz. Jar

Crunchy pretzels coated in rich dark chocolate and sprinkled with peppermint pieces. 6.5 oz.

**I** Chocolate Covered Raisins \$7

The plumpest raisins covered in smooth milk chocolate. 10 oz.