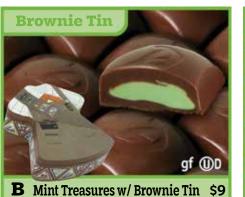

Creamy milk chocolate with a refreshing mint filled center. 6 oz.

Peanuts, peanut butter gems, peanut butter mini cups, mini pretzels and cashews. 7 oz. Bag

A classic favorite roasted & salted with sea salt. 8 oz.