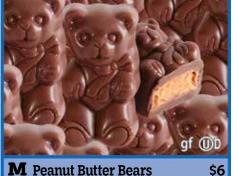

**M** Peanut Butter Bears

Milk chocolate bears with a smooth peanut butter filling. 6 oz. Box

Fat free! Chewy fruit slices in an assortment of flavors. 10.5 oz.

**P** Hot Cajun Crunch \$6 Cajun corn sticks, seasoned peanuts, pretzels and sesame sticks. 7 oz.