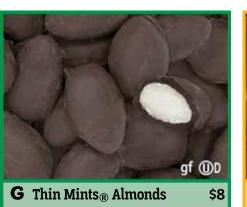

\$8

**C** Whole Cashews

Almonds drenched in real dark chocolate with the classic cookie flavor. 7.25 oz.

Crunchy almonds covered in milk chocolate. 10 oz.

**H** Almond Butter Cups \$7 Creamy almond butter covered in rich milk chocolate. 6 oz. Box