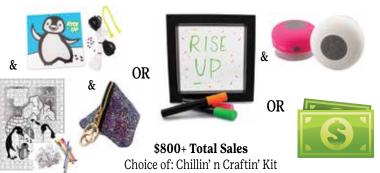

\$700+ Total Sales Choice of: Large Penguin Plush OR \$40 Nutty Bucks

(Penguin Puzzle, String Art & Glitter Keychain Purse) OR Good Vibes Light & Bluetooth Speaker OR \$50 Nutty Bucks

You can choose from two backgrounds!