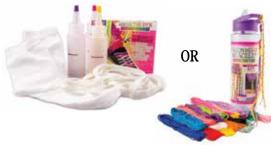

\$400+ Total Sales Choice of: Tie-Dye Kit OR Friendship Bracelet Kit

\$500+ Total Sales Choice of: Rise Up T-Shirt & Headband OR \$20 Nutty Bucks

\$600+ Total Sales Choice of: USB Hanging Lights OR \$25 Nutty Bucks