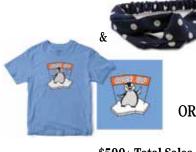

\$400+ Total Sales Choice of: Tie-Dye Kit OR Friendship Bracelet Kit

\$500+ Total Sales Choice of: Rise Up T-Shirt & Headband OR \$20 Nutty Bucks

\$600+ Total Sales Choice of: USB Hanging Lights OR \$25 Nutty Bucks