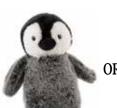

\$700+ Total Sales Choice of: Large Penguin Plush OR \$40 Nutty Bucks

(Penguin Puzzle, String Art & Glitter Keychain Purse) OR Good Vibes Light & Bluetooth Speaker OR \$50 Nutty Bucks

You can choose from two backgrounds!