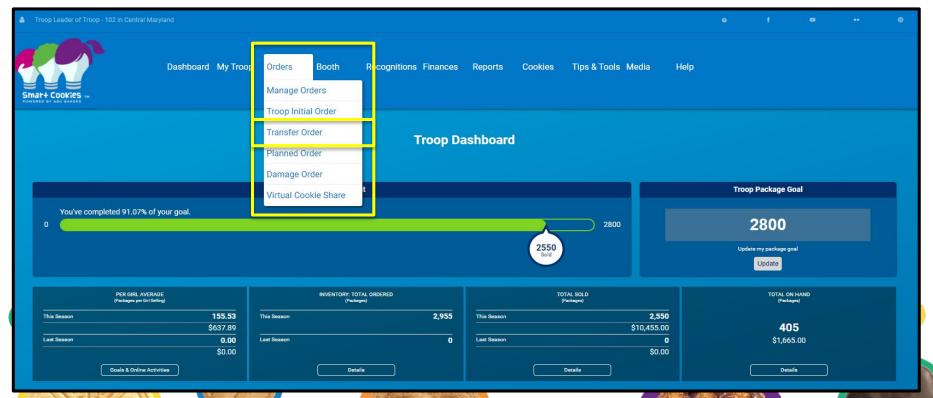

# Smart Cookies Entering a Troop to Girl (T2G)Transfer Order

# Selecting Type of Transfer

|                                 |              |                         | Transfer Order                                |                                 |       |  |
|---------------------------------|--------------|-------------------------|-----------------------------------------------|---------------------------------|-------|--|
| TYPE OF TRANSFER: Troop to Girl | •            |                         |                                               |                                 |       |  |
| From: SERVICE UNIT 654          |              |                         |                                               | TROOP 102                       |       |  |
|                                 |              | Quantity: 2955 Packages | Contact: Chris McDaniel     centralmaryland.t | roop@outlook.com                |       |  |
| То:                             | SERVICE UNIT |                         | TROOP                                         | GIRL                            | Reset |  |
| Search                          |              | Search                  |                                               | Search                          |       |  |
| 654                             |              | 102                     |                                               | A Krista Brock                  | _     |  |
|                                 |              |                         |                                               | Lisa Cohen                      |       |  |
|                                 |              |                         |                                               | Mona Griffin                    |       |  |
|                                 |              |                         |                                               | Mona Knight                     |       |  |
|                                 | Q            |                         | Q                                             | Phyllis Dennis                  |       |  |
|                                 |              |                         |                                               | Shannon Gonzalez Shari Phillips |       |  |
|                                 |              |                         |                                               | Susan Myers                     | - 1   |  |
|                                 |              | *                       |                                               | ▼ Tricia Christensen            | _     |  |
| 4                               |              | +                       |                                               | <b>&gt;</b>                     | · ·   |  |
|                                 |              |                         | Apply                                         |                                 |       |  |