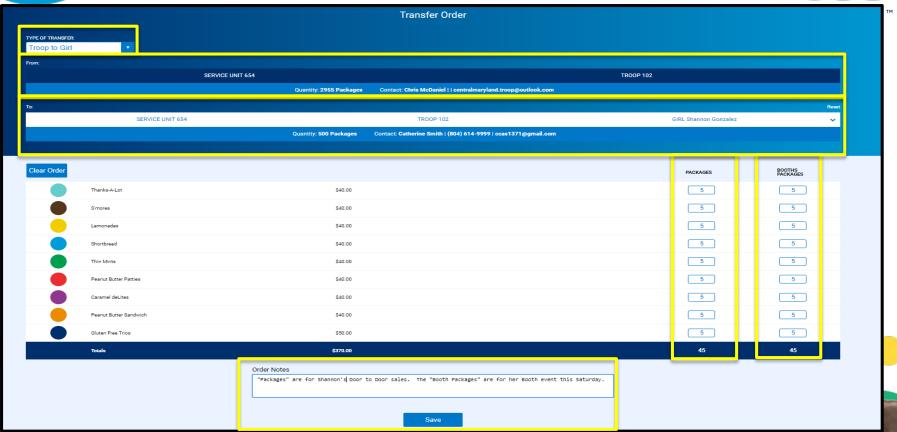

### **Entering Transfer in Package Quantity**

## Confirmation of Transfer Order

|                        | Transfer Order 61 Order Date: August 23, 2017 @ 10:42 AM TYPE OF TRANSFER Troop to Girl                                   |                          |
|------------------------|---------------------------------------------------------------------------------------------------------------------------|--------------------------|
| :<br>SERV              | CE UNIT 654  Quantity: 2955 Packages Contact: Chris McDaniel     centralmaryland.troop@outlook.com                        | TROOP 102                |
| SERVICE UNIT 654       | TROOP 102  Quantity: 500 Packages Contact: Catherine Smith   (804) 614-9999   ccas 1371@gmail.com                         | GIRL Shannon Gonzalez    |
|                        | LAST EDITED: Catherine Smith ON: August 23, 2017 🕜                                                                        |                          |
| ar Order               |                                                                                                                           | PACKAGES BOOTHS PACKAGES |
| Thanks-A-Lot S'mores   | \$40.00<br>\$40.00                                                                                                        | 5 5                      |
| Lemonades              | \$40.00                                                                                                                   | 5 5                      |
| Shortbread             | \$40.00                                                                                                                   | 5 5                      |
| Thin Mints             | \$40.00                                                                                                                   | 5 5                      |
| Peanut Butter Patties  | \$40.00                                                                                                                   | 5 5                      |
| Caramel deLites        | \$40.00                                                                                                                   | 5 5                      |
| Peanut Butter Sandwich | \$40.00                                                                                                                   | 5                        |
| Gluten Free Trios      | \$50.00                                                                                                                   | 5 5                      |
| Totals                 | \$370.00                                                                                                                  | 45 45                    |
|                        | Order Notes  "Packages" are for Shannon's Door to Door sales. The "Booth Packages" are for her Booth event this Saturday. |                          |
|                        | Save Delete Order  Delete Order                                                                                           |                          |