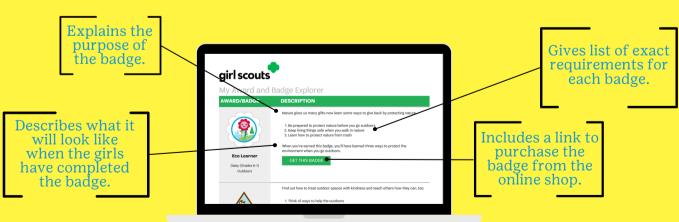

3.Scroll to the section that says BADGES.

The Badge Explorer is a way to search through the different badges available for girls in each level.

Select your grade level(s) and any topics you want to cover. You can narrow your selection and really make sure to pick what is best for your situation. Once you have your selections, you create a PDF that goes over the requirements of each badge.