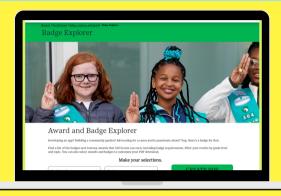

3.Scroll to the section that says BADGES.

The Badge Explorer is a way to search through the different badges available for girls in each level.

Select your grade level(s) and any topics you want to cover. You can narrow your selection and really make sure to pick what is best for your situation. Once you have your selections, you create a PDF that goes over the requirements of each badge.