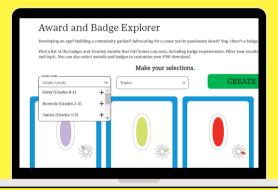

3.Scroll to the section that says BADGES.

The Badge Explorer is a way to search through the different badges available for girls in each level.

Select your grade level(s) and any topics you want to cover. You can narrow your selection and really make sure to pick what is best for your situation. Once you have your selections, you create a PDF that goes over the requirements of each badge.

It's all about keeping things girlled! You can print off some sheets in advance to let the girls look through at the meeting. Or, you could pull it up on your own device during the meeting and search through the options right there, together!