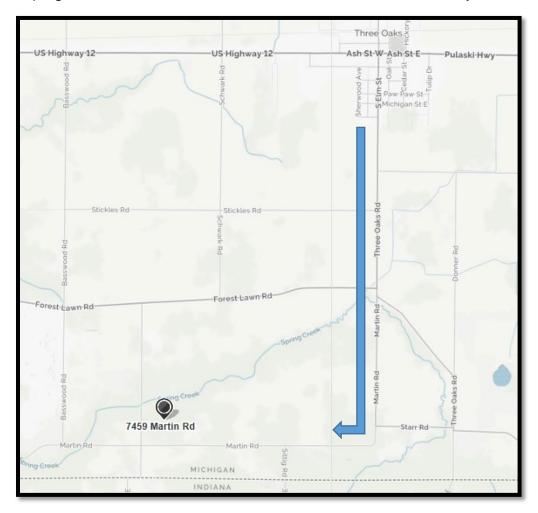

#### FROM US-12

At the intersection of US-12 and Three Oaks Road (the only stoplight in Three Oaks), turn SOUTH (left) onto Three Oaks Road. About 2 miles south of the stoplight, merge onto Martin Road by continuing straight at the fork (Three Oaks Road curves to the left). One half mile past the fork, the road curves to the right. (Drive slowly and watch for deer!) Approximately 1 mile past the curve to the right, you will see a hanging sign for Camp Soni Springs on the RIGHT side of the road. Turn into the entrance, and drive slowly.