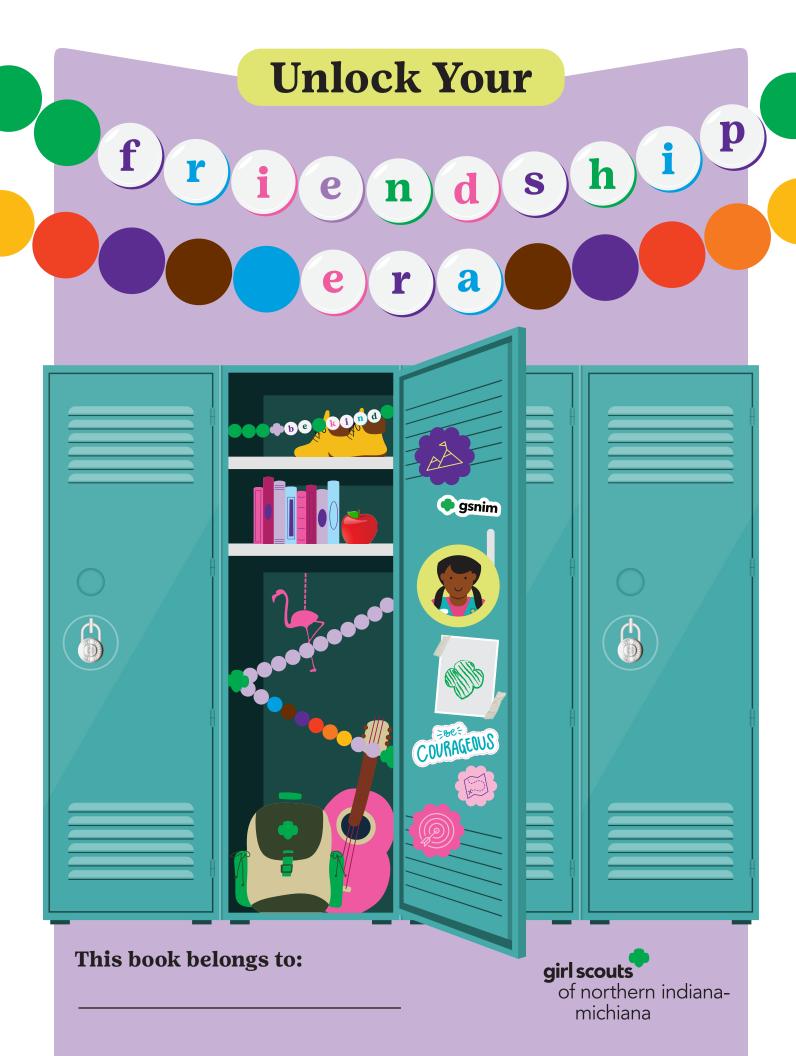

## What Era Will You Unlock This Year?

In Girl Scouts, you can do anything you set your mind to. Get creative and design your own Girl Scout locker! Use your favorite colors, stickers, and drawings to show the world what your Girl Scout journey will look like. So, what era will you unlock this year?